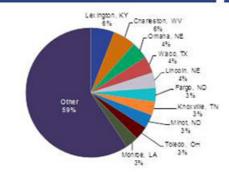

ations

Note: Pro Forma for the Acquisitions including Montana and SJL

Gray Television, Inc.

### **Diversification Across Networks and Markets**



#### Station Mix

### 141 Total Program Streams:(4)

76 Big 4 Affiliates: (4)

- 26 CBS
- 24 NBC
- 16 ABC
- 10 FOX

#### 64 Additional Program Streams with:(2)(4)

- 16 CW
- 2 Telemundo
- 17 MyNetwork TV
- 11 ME TV
- 5 Antenna TV
- 3 This TV Network
- 1 Live Well Network
- 1 Cozi
- 9 Local News/Weather

- Pro forma for the Acquisitions including Montana and SJL Certain program channels are affiliated with more than one additional network simultaneously Excludes corporate expenses Includes all the Acquisitions and stations under LMA or SSA agreements with Gray including Montana and SJL Source: Company

#### 2013PF Revenue: Top 10 Markets (1)



#### 2013PF BCF: Top 10 Markets (1), (3)



#### 2013PF Revenue by Affiliate: \$474mm (1)



#### 2013PF BCF by Affiliate: \$179mm (1), (3)



### Gray is A Leading Beneficiary of Political Revenue with Large Upside



#### **Gray TV Political Commentary**

- \$86 Million in 2012 New Record
- 2011 Off Year Record \$13.5 million
- Gray operates in key battleground states
  - . #1 stations can capture over 50% of the political budget for a market
- Recent Supreme Court decisions removing limits on campaign spending have driven and are expected to further drive incremental revenue
- Revenue from issue-based political advertising expected to further drive growth

#### Gray TV Political Revenue (1), (2)



- Gray, Media General, Lin TV, Nexstar, and Sinclair figures per company filings 2006 p