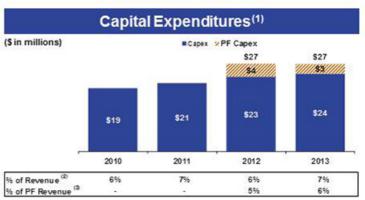

### **Gray Historical Financial Summary**

- Gray actual data per Company; LTM 2013 OCF of \$116 million includes Pro Forma adjustments for acquisitions closed in 2013; 2012PF, 2013PF, 6/30/14PF include the Acquisitions, Montana and SJL Gray standalone Capex as a percentage of Gray standalone Revenue PF Capex as a percentage of PF Revenue

Gray Television, Inc.