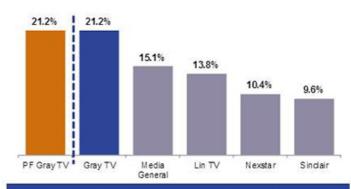

### Gray is A Leading Beneficiary of Political Revenue with Large Upside

#### **Gray TV Political Commentary**

- \$86 Million in 2012 New Record
- 2011 Off Year Record \$13.5 million
- Gray operates in key battleground states
  - . #1 stations can capture over 50% of the political budget for a market
- Recent Supreme Court decisions removing limits on campaign spending have driven and are expected to further drive incremental revenue
- Revenue from issue-based political advertising expected to further drive growth

#### Gray TV Political Revenue (1), (2)

- Gray, Media General, Lin TV, Nexstar, and Sinclair figures per company filings 2006 pro forms for acquisitions completed in 2006 and not the Acquisitions; 2012PF includes Gray and the Acquisitions and assumes 15% agency commission discount on gross political revenues for the Acquisitions, including Montana and SJL Represents key political states in 2014 elections

#### 2012 Political Revenue as % of Total (1), (2)