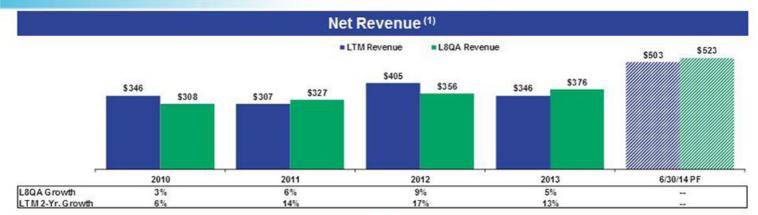

### **Gray Historical Financial Summary**

- Gray actual data per Company; LTM 2013 OCF of \$116 million includes Pro Forma adjustments for acquisitions closed in 2013; 2012PF, 2013PF, 6/30/14PF include the Acquisitions, Montana and SJL Gray standalone Capex as a percentage of Gray standalone Revenue PF Capex as a percentage of PF Revenue

# Q2'14 L8QA and LTM Financial Summary

| (\$ in millions)                            | 2012   | 2013  | 6/30/2012 | 6/30/2013 | 6/30/2014 | LTM 6/30/13 | LTM 6/30/14 | L8QA 6/30/14 |
|---------------------------------------------|--------|-------|-----------|-----------|-----------|-------------|-------------|--------------|
| Net Revenues                                | Comme. |       |           |           |           |             | No.         |              |
| Local                                       | 191.3  | 203.1 | 94.3      | 97.3      | 107.7     | 194.3       | 213.5       | 203.9        |
| National                                    | 56.8   | 58.3  | 27.3      | 28.5      | 28.2      | 57.9        | 58.0        | 58.0         |
| Political                                   | 86.0   | 4.6   | 18.1      | 1.4       | 11.4      | 69.3        | 14.6        | 41.9         |
| Internet                                    | 25.0   | 25.4  | 12.1      | 12.0      | 13.2      | 24.9        | 26.7        | 25.8         |
| Retransmission                              | 33.8   | 39.7  | 16.8      | 19.1      | 33.8      | 36.1        | 54.4        | 45.3         |
| Other                                       | 9.5    | 8.0   | 6.8       | 4.2       | 4.2       | 6.9         | 8.0         | 7.5          |
| Management Fee - Young                      | 2.4    | 7.1   | 0.0       | 0.0       | 0.0       | 2.4         | 7.1         | 4.8          |
| Gray Standalone Net Revenue                 | 404.8  | 346.3 | 175.4     | 162.5     | 198.5     | 391.9       | 382.4       | 387.2        |
| Local                                       | 40.5   | 42.0  | 20.1      | 20.2      | 18.9      | 40.6        | 40.6        | 40.6         |
| National                                    | 10.0   | 11.2  | 4.8       | 5.5       | 4.7       | 10.7        | 10.4        | 10.6         |
| Political                                   | 12.3   | 1.2   | 1.8       | 0.2       | 1.8       | 10.7        | 2.8         | 6.8          |
| Internet                                    | 1.8    | 2.1   | 0.8       | 1.0       | 1.0       | 1.9         | 2.1         | 2.0          |
| Retransmission                              | 10.8   | 14.6  | 5.0       | 6.6       | 7.4       | 12.4        | 15.4        | 13.9         |
| Other                                       | 2.5    | 2.6   | 1.6       | 1.6       | 2.1       | 2.5         | 3.1         | 2.8          |
| Hoak Standalone Net Revenue                 | 77.8   | 73.7  | 34.2      | 35.3      | 36.0      | 78.9        | 74.4        | 76.7         |
| Prime Cities Standalone Net Revenue         | 2.6    | 2.0   | 0.8       | 0.9       | 0.7       | 2.6         | 1.8         | 2.2          |
| Rapid City Standalone Net Revenue           | 3.7    | 3.9   | 1.8       | 1.9       | 1.3       | 3.8         | 3.3         | 3.6          |
| KJCT, Yellowstone, and Lockwood Net Revenue | 18.4   | 13.9  | 8.4       | 7.9       | 0.4       | 17.9        | 6.4         | 12.1         |
| SJL Net Revenue                             | 44.8   | 32.6  | 17.5      | 15.5      | 17.7      | 42.7        | 34.9        | 38.8         |
| Montana Net Revenue                         | 3.6    | 2.0   | 1.3       | 0.9       | 1.1       | 3.2         | 2.2         | 2.7          |
| Total Pro Forma Net Revenue                 | 555.7  | 474.4 | 239.3     | 224.7     | 255.7     | 537.9       | 503.2       | 523.3        |