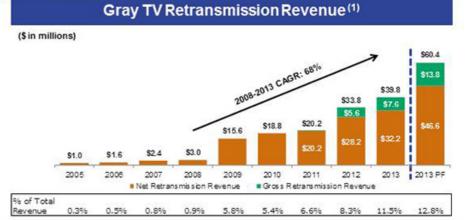

### Strong Growth in Retransmission Revenue

- Approximately 9.5 million Big-4 Affiliate subscribers(2)
- Approximately 5.0 million Big-4 Affiliate subscribers(2) re-pricing 12/31/14
- Approximately 0.9 million Big-4 Affiliate subscribers(2) will re-price later in 2015
- Potential upside from price increases vs. existing contracts

#### Long Term Affiliate Contracts with "Big 4" Networks(3)

|               | BS           |
|---------------|--------------|
| # of Channels | Renewal Date |
| 26            | 8-31-19      |
| 26            |              |