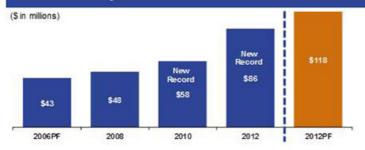

#### **Gray TV Political Commentary**

- \$86 Million in 2012 New Record
- 2011 Off Year Record \$13.5 million
- Gray operates in key battleground states
  - . #1 stations can capture over 50% of the political budget for a market
- Recent Supreme Court decisions removing limits on campaign spending have driven and are expected to further drive incremental revenue
- Revenue from issue-based political advertising expected to further drive growth

#### Gray TV Political Revenue (1), (2)

- Gray, Media General, Lin TV, Nexstar, and Sinclair figures per company filings 2006 pro forms for acquisitions completed in 2006 and not the Acquisitions; 2012PF includes Gray and the Acquisitions and assumes 15% agency commission discount on gross political revenues for the Acquisitions, including Montana and SJL Represents key political states in 2014 elections