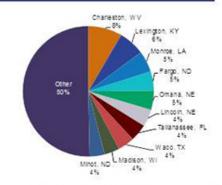

#### 2012 Political Revenue as % of Total (1), (2)

#### Strong Presence in Key Election States (3)

Source: Politico, Electoral-vote.com, FiveThirtyEight.com, and University of Virginia Center for Politics