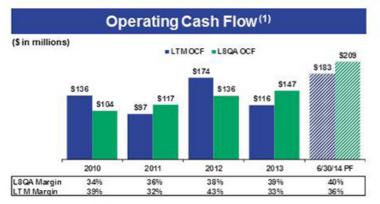

### **Gray Historical Financial Summary**

- Gray actual data per Company; LTM 2013 OCF of \$116 million includes Pro Forma adjustments for acquisitions closed in 2013; 2012PF, 2013PF, 6/30/14PF include the Acquisitions, Montana and SJL Gray standalone Capex as a percentage of Gray standalone Revenue PF Capex as a percentage of PF Revenue

Gray Television, Inc.