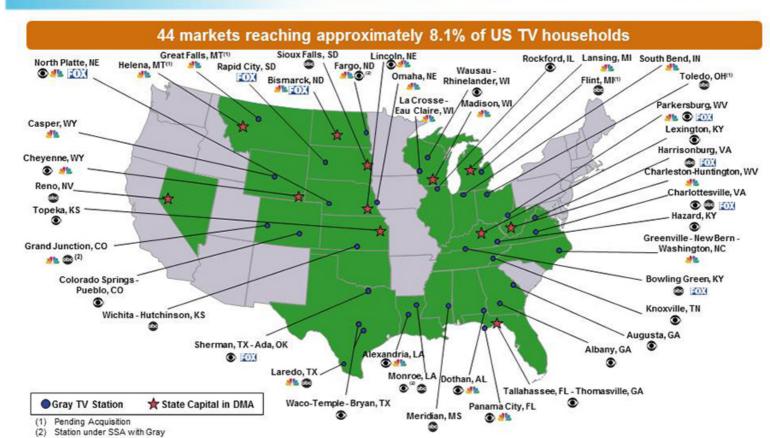

### **Acquisition Rationale**

- The acquisition provides Gray with two additional market-leading televisions stations and expands the Company's footprint in two mid-sized television markets – WJRT-TV in Flint-Saginaw-Bay City, MI (DMA #68) and WTVG-TV in Toledo, OH (DMA #76)
  - According to BIA revenue data, WJRT-TV is the #1 television station in its market and WTVG-TV is a close #2 station in its market
- The transaction is consistent with Gray's strategy of enhancing shareholder value through select acquisitions
  of market-leading stations that share the culture and values of the existing television stations
- The transaction will be leverage neutral and immediately free cash flow accretive
- Including all pending transactions, Gray will reach approximately 8.1% of total U.S. television households

### **Combination Snapshot**

|                                         | Gray TV Standalone <sup>(1)</sup> | SJL                | Pro Forma Post-SJL (4) |
|-----------------------------------------|-----------------------------------|--------------------|------------------------|
| S in Millions)                          | _                                 |                    |                        |
| inancial Profile<br>112A-113A Revenue   | \$474 (2)                         | \$39               | \$515                  |
| 12A-13A BCF                             | \$474<br>\$205 <sup>(2)</sup>     | \$15               | \$221                  |
| 12A-13A OCF                             | \$195 (2)                         | \$18               | \$213                  |
| cale                                    |                                   |                    |                        |
| Stations                                | 74                                | 2                  | 76                     |
| Non-Duplicated Markets                  | 42                                | 2                  | 44                     |
| TV Household Reach                      | 8.5 million (7.4%)                | 0.9 million (0.8%) | 9.5 million (8.1%)     |
| sset Quality                            |                                   |                    |                        |
| #1/#2 Stations                          | 38                                | 2                  | 40                     |
| 2012 Political Revenue (3)              | \$100 <sup>(2)</sup>              | \$16               | \$118                  |
| Big 4<br>Network Affiliated<br>Channels | FOX 10 ©CBS 26                    |                    | FOX 10 ©CB             |
|                                         | 24                                | 2                  | 24                     |

### **Gray Has a Diverse and National Footprint**