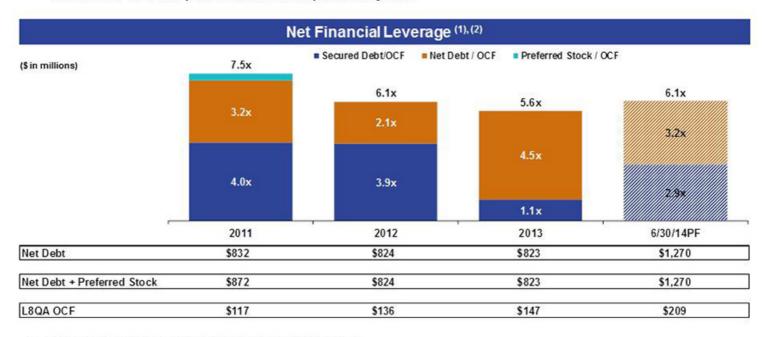

# Prudent Balance Sheet Management Leads to Deleveraging

- Gray has significantly reduced secured and total leverage from historical levels
- Gray's strategic investments have diversified its revenue base, allowing for significant free cash flow in both political and non-political years

Leverage shown on a two year blended basis to account for blennial shifts in political revenues
 Gray actual data per company filings; 6/30/14PF includes the Acquisitions, Montana and SJL

Gray Television, Inc.