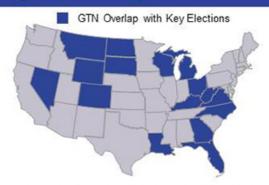

### Gray is A Leading Beneficiary of Political Revenue with Large Upside

#### **Gray TV Political Commentary**

- \$86 Million in 2012 New Record
- 2011 Off Year Record \$13.5 million
- Gray operates in key battleground states
  - . #1 stations can capture over 50% of the political budget for a market
- Recent Supreme Court decisions removing limits on campaign spending have driven and are expected to further drive incremental revenue
- Revenue from issue-based political advertising expected to further drive growth

#### Strong Presence in Key Election States (3)

Source: Politico, Electoral-vote.com, FiveThirtyEight.com, and University of Virginia Center for Politics